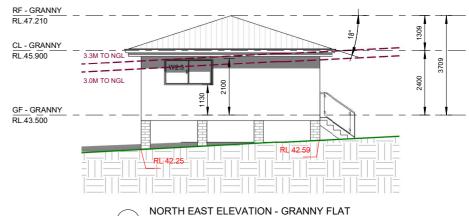

SOUTH WEST ELEVATION - GRANNY FLAT (5) 1:100

| - | 05.2024<br>DATE | ISSUED FOR DA. DESCRIPTION | DK | COPYRIGHT All rights reserved. These drawings, plans and specifications and the copyright are the property of Nemco Design and must not be used. without the written permission of Nemco Design. | N S | DDRESS:<br>UITE 4, LEWEL 1,<br>122-410 CHAPEL RD, BANKSTOWN,<br>SW 2200<br>5790 5556 M: 0422 606 228<br>abraham@nemcodesign.com.au | PRO |
|---|-----------------|----------------------------|----|--------------------------------------------------------------------------------------------------------------------------------------------------------------------------------------------------|-----|------------------------------------------------------------------------------------------------------------------------------------|-----|
|---|-----------------|----------------------------|----|--------------------------------------------------------------------------------------------------------------------------------------------------------------------------------------------------|-----|------------------------------------------------------------------------------------------------------------------------------------|-----|