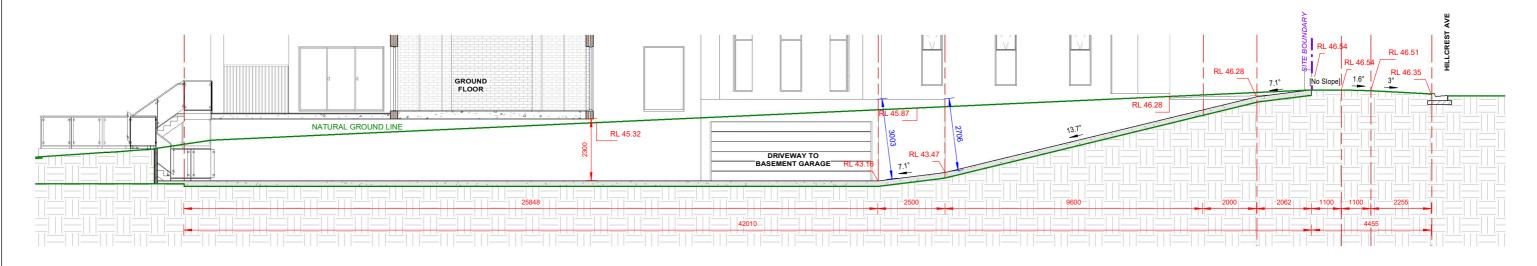

DRIVEWAY SECTION
1:100

| ROPOSED TWO STOREY DWELLING WITH-<br>BASEMENT, POOL & SECONDARY | JOB NUMBER: 23611    | DWG NUMBER:        | ORIGINAL SIZE:<br>A2 |
|-----------------------------------------------------------------|----------------------|--------------------|----------------------|
| 45 HILLCREST AVE, GREENACRE<br>LOT 1, DP 21703                  | DESIGNED BY:<br>A.N. | DATE: 10.05.2024   |                      |
| DRIVEWAY SECTION                                                | DRAWN BY:<br>A.N.    | SCALE:<br>AS SHOWN | KTI                  |