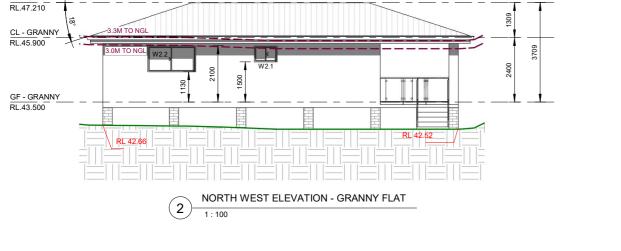

SOUTH WEST ELEVATION - GRANNY FLAT (5) 1:100

| - | 05.2024<br>DATE | ISSUED FOR DA. DESCRIPTION | DK | COPYRIGHT All rights reserved. These drawings, plans and specifications and the copyright are the property of Nemco Design and must not be used. without the written permission of Nemco Design. | N S | DDRESS:<br>UITE 4, LEWEL 1,<br>122-410 CHAPEL RD, BANKSTOWN,<br>SW 2200<br>5790 5556 M: 0422 606 228<br>abraham@nemcodesign.com.au | PRO |
|---|-----------------|----------------------------|----|--------------------------------------------------------------------------------------------------------------------------------------------------------------------------------------------------|-----|------------------------------------------------------------------------------------------------------------------------------------|-----|
|---|-----------------|----------------------------|----|--------------------------------------------------------------------------------------------------------------------------------------------------------------------------------------------------|-----|------------------------------------------------------------------------------------------------------------------------------------|-----|