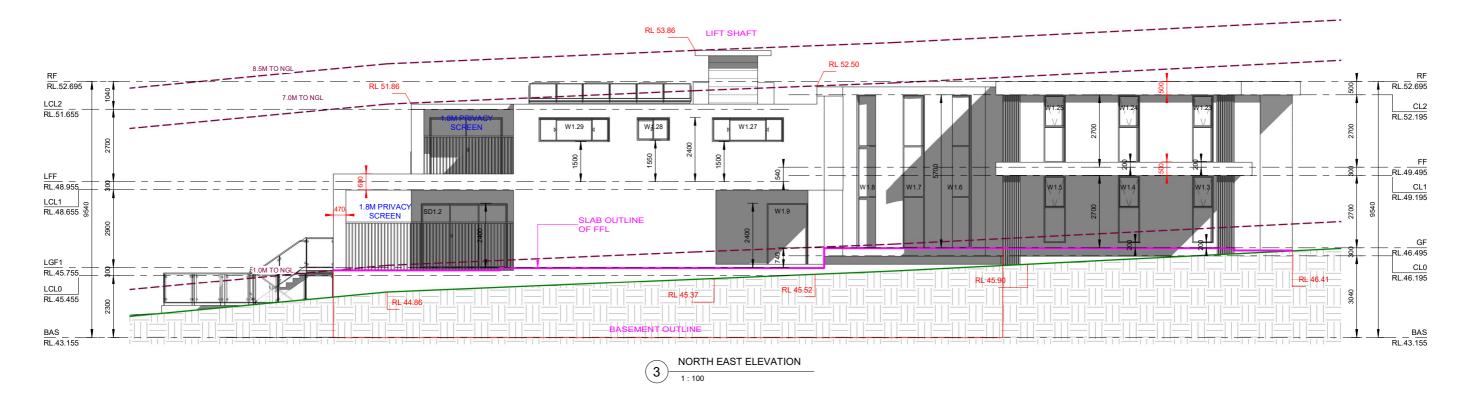

(3)

1:100

| OPOSED TWO STOREY DWELLING WITH-<br>BASEMENT, POOL & SECONDARY | JOB NUMBER: 23611    | DWG NUMBER:        | ORIGINAL SIZE: |
|----------------------------------------------------------------|----------------------|--------------------|----------------|
| 45 HILLCREST AVE, GREENACRE<br>LOT 1, DP 21703                 | DESIGNED BY:<br>A.N. | DATE: 10.05.2024   |                |
| ELEVATIONS - PART 2                                            | DRAWN BY:<br>A.N.    | SCALE:<br>AS SHOWN |                |