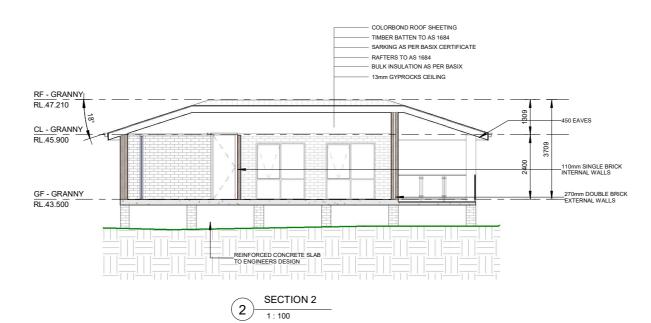

SOUTH WEST ELEVATION - GRANNY FLAT (5) 1:100

| - | 05.2024<br>DATE | ISSUED FOR DA. DESCRIPTION | DK | COPYRIGHT All rights reserved. These drawings, plans and specifications and the copyright are the property of Nemco Design and must not be used. without the written permission of Nemco Design. | N S | DDRESS:<br>UITE 4, LEWEL 1,<br>122-410 CHAPEL RD, BANKSTOWN,<br>SW 2200<br>5790 5556 M: 0422 606 228<br>abraham@nemcodesign.com.au | PRO |
|---|-----------------|----------------------------|----|--------------------------------------------------------------------------------------------------------------------------------------------------------------------------------------------------|-----|------------------------------------------------------------------------------------------------------------------------------------|-----|
|---|-----------------|----------------------------|----|--------------------------------------------------------------------------------------------------------------------------------------------------------------------------------------------------|-----|------------------------------------------------------------------------------------------------------------------------------------|-----|