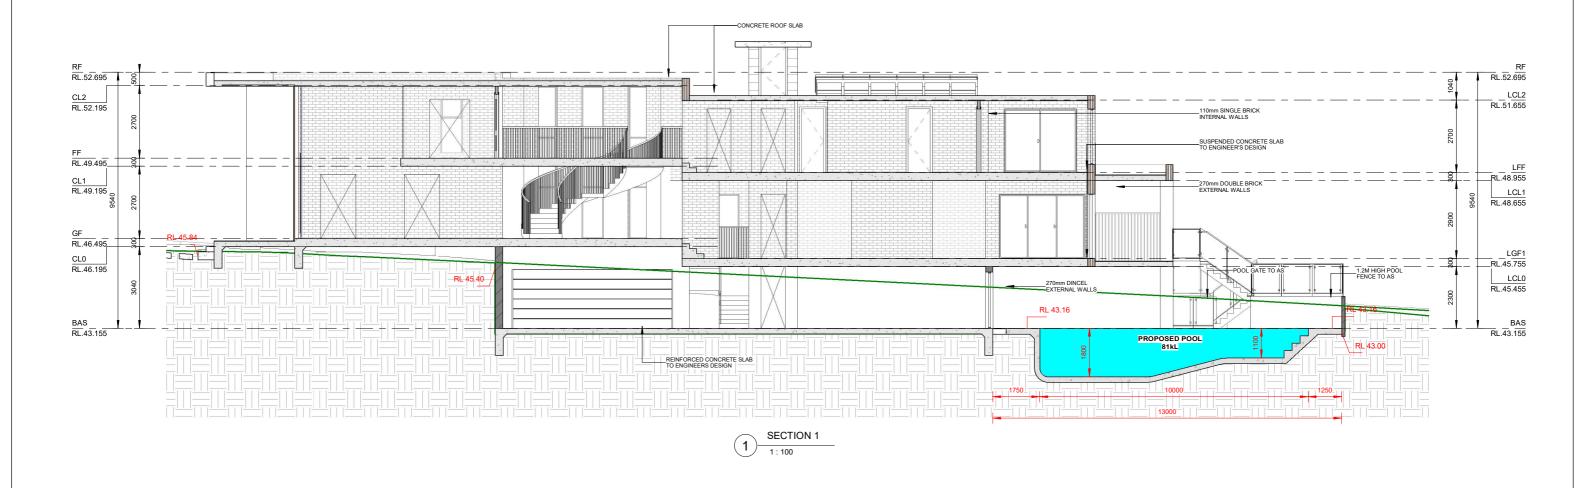

DRIVEWAY SECTION
1:100

| ROPOSED TWO STOREY DWELLING WITH-<br>BASEMENT, POOL & SECONDARY | JOB NUMBER: 23611    | DWG NUMBER:        | ORIGINAL SIZE:<br>A2 |
|-----------------------------------------------------------------|----------------------|--------------------|----------------------|
| 45 HILLCREST AVE, GREENACRE<br>LOT 1, DP 21703                  | DESIGNED BY:<br>A.N. | DATE: 10.05.2024   |                      |
| DRIVEWAY SECTION                                                | DRAWN BY:<br>A.N.    | SCALE:<br>AS SHOWN | KTI                  |