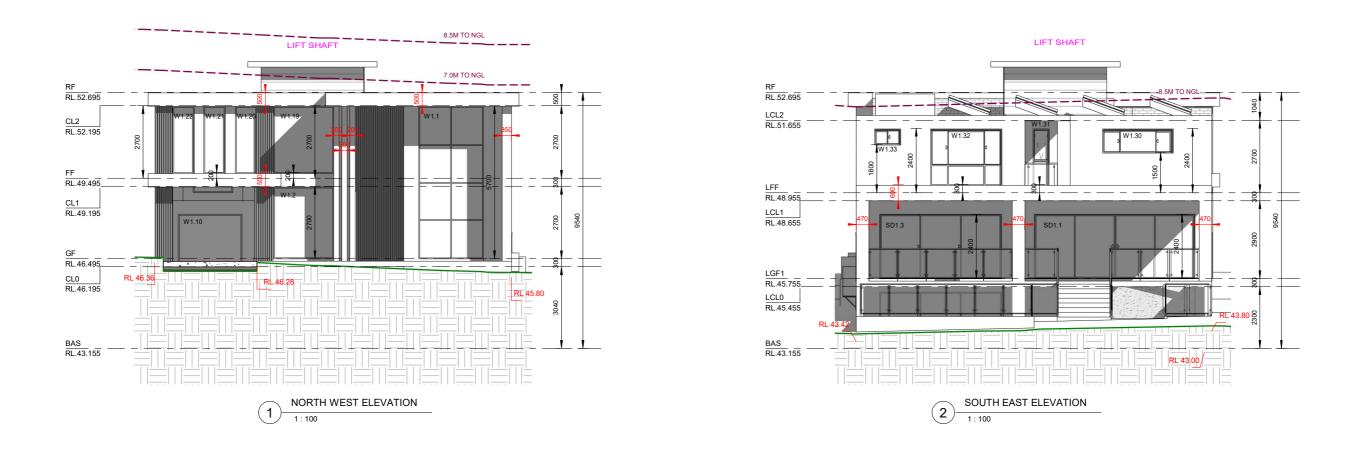

(3)

1:100

| OPOSED TWO STOREY DWELLING WITH-<br>BASEMENT, POOL & SECONDARY | JOB NUMBER: 23611    | DWG NUMBER:        | ORIGINAL SIZE: |
|----------------------------------------------------------------|----------------------|--------------------|----------------|
| 45 HILLCREST AVE, GREENACRE<br>LOT 1, DP 21703                 | DESIGNED BY:<br>A.N. | DATE: 10.05.2024   |                |
| ELEVATIONS - PART 2                                            | DRAWN BY:<br>A.N.    | SCALE:<br>AS SHOWN |                |