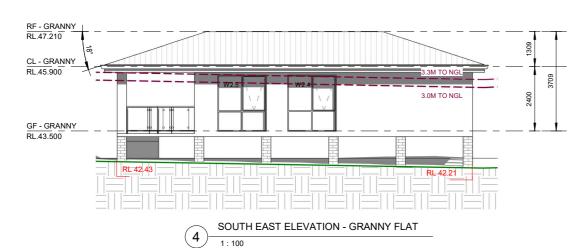

SOUTH WEST ELEVATION - GRANNY FLAT (5) 1:100

| - | 05.2024<br>DATE | ISSUED FOR DA. DESCRIPTION | DK | COPYRIGHT All rights reserved. These drawings, plans and specifications and the copyright are the property of Nemco Design and must not be used. without the written permission of Nemco Design. | N S | DDRESS:<br>UITE 4, LEWEL 1,<br>122-410 CHAPEL RD, BANKSTOWN,<br>SW 2200<br>5790 5556 M: 0422 606 228<br>abraham@nemcodesign.com.au | PRO |
|---|-----------------|----------------------------|----|--------------------------------------------------------------------------------------------------------------------------------------------------------------------------------------------------|-----|------------------------------------------------------------------------------------------------------------------------------------|-----|
|---|-----------------|----------------------------|----|--------------------------------------------------------------------------------------------------------------------------------------------------------------------------------------------------|-----|------------------------------------------------------------------------------------------------------------------------------------|-----|