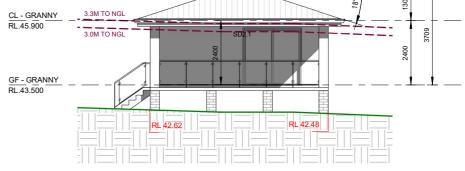

SOUTH WEST ELEVATION - GRANNY FLAT (5) 1:100

| - | 05.2024<br>DATE | ISSUED FOR DA. DESCRIPTION | DK | COPYRIGHT All rights reserved. These drawings, plans and specifications and the copyright are the property of Nemco Design and must not be used. without the written permission of Nemco Design. | N S | DDRESS:<br>UITE 4, LEWEL 1,<br>122-410 CHAPEL RD, BANKSTOWN,<br>SW 2200<br>5790 5556 M: 0422 606 228<br>abraham@nemcodesign.com.au | PRO |
|---|-----------------|----------------------------|----|--------------------------------------------------------------------------------------------------------------------------------------------------------------------------------------------------|-----|------------------------------------------------------------------------------------------------------------------------------------|-----|
|---|-----------------|----------------------------|----|--------------------------------------------------------------------------------------------------------------------------------------------------------------------------------------------------|-----|------------------------------------------------------------------------------------------------------------------------------------|-----|