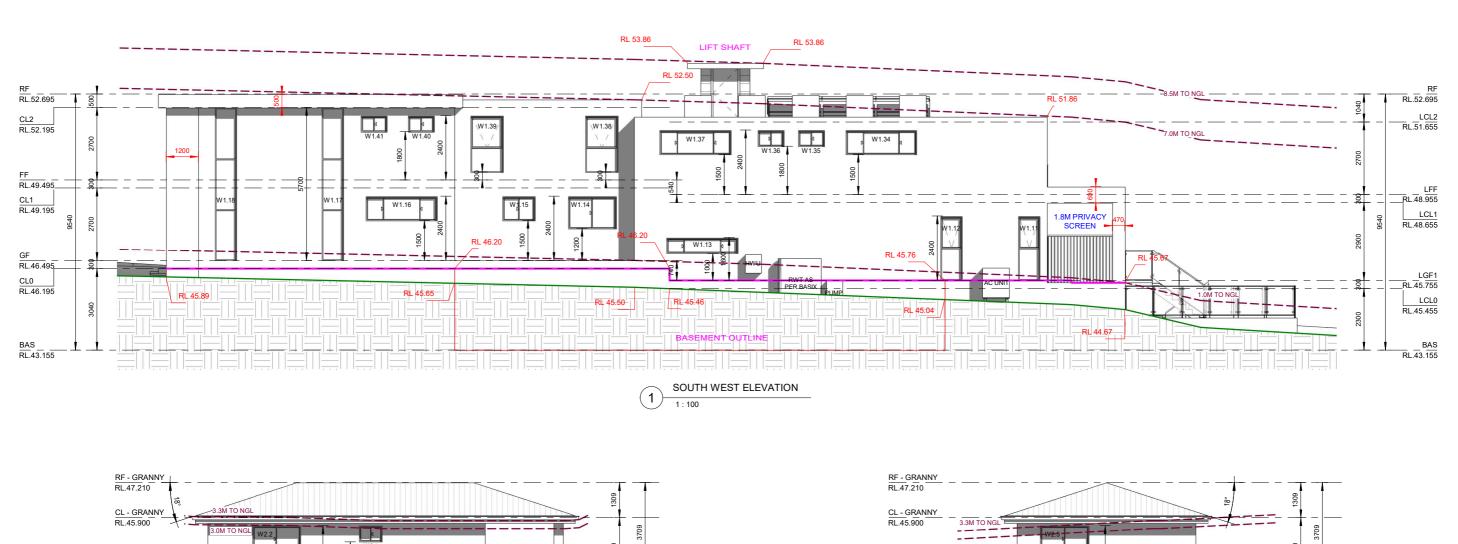

SOUTH WEST ELEVATION - GRANNY FLAT (5) 1:100

| - | 05.2024<br>DATE | ISSUED FOR DA. DESCRIPTION | DK | COPYRIGHT All rights reserved. These drawings, plans and specifications and the copyright are the property of Nemco Design and must not be used. without the written permission of Nemco Design. | N S | DDRESS:<br>UITE 4, LEWEL 1,<br>122-410 CHAPEL RD, BANKSTOWN,<br>SW 2200<br>5790 5556 M: 0422 606 228<br>abraham@nemcodesign.com.au | PRO |
|---|-----------------|----------------------------|----|--------------------------------------------------------------------------------------------------------------------------------------------------------------------------------------------------|-----|------------------------------------------------------------------------------------------------------------------------------------|-----|
|---|-----------------|----------------------------|----|--------------------------------------------------------------------------------------------------------------------------------------------------------------------------------------------------|-----|------------------------------------------------------------------------------------------------------------------------------------|-----|